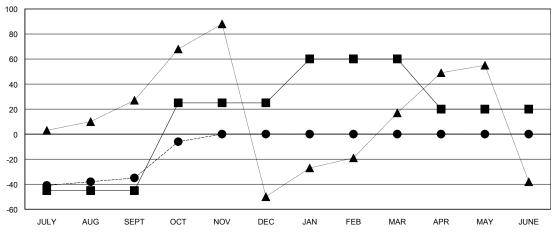

## GOALS AND ACTUAL MEMBERS CUMULATIVE

| -■- CURRENT YEAR GOALS FOR NEW |  |
|--------------------------------|--|
| MEMBERS                        |  |
|                                |  |

- ● - CURRENT YEAR ACTUAL MEMBERS
- ▲ - LAST YEAR ACTUAL MEMBERS