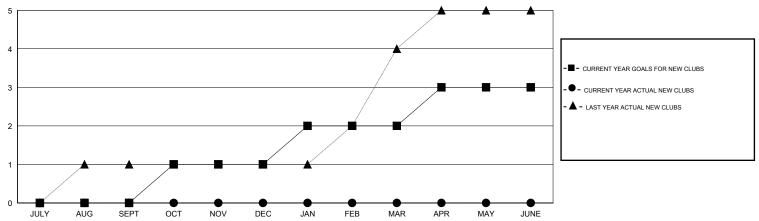

|                    | Members                             |                    |                  |
|-----------------------------|--------------------|-------------------------------------|--------------------|------------------|
| RESULTS FOR 2016-2017       |                    |                                     |                    |                  |
| QUARTER                     | NEW MEMBER<br>GOAL | CHARTER AND<br>NEW MEMBERS<br>ADDED | DROPPED<br>MEMBERS | NET<br>GAIN/LOSS |
| JULY/AUG/SEPT OCT/NOV/DEC   | -45<br>70          | 35<br>31                            | 70<br>2            | -35<br>29        |
| JAN/FEB/MAR<br>APR/MAY/JUNE | 35<br>-40          | 0<br>0                              | 0                  | 0<br>0           |

## GOALS AND ACTUAL NEW CLUBS CUMULATIVE



## GOALS AND ACTUAL MEMBERS CUMULATIVE



| -■- CURRENT YEAR GOALS FOR NEW |  |
|--------------------------------|--|
| MEMBERS                        |  |
|                                |  |

- ● - CURRENT YEAR ACTUAL MEMBERS
- ▲ - LAST YEAR ACTUAL MEMBERS

| DROPPED CLUBS: 0 |    |
|------------------|----|
| DROPPED MEMBERS  |    |
| DECEASED         | 1  |
| CLUB CANCELLED   | 0  |
| OTHER            | 71 |
| TOTAL            | 72 |

| 22 CLUBS OF 72 ADDED 1 OR MORE | GENDER DISTRIBUTION |                |
|--------------------------------|---------------------|----------------|
| NEW MEMBERS                    | MALE                | 1,766 (75.57%) |
|                                | FEMALE              | 571 (24.43%)   |
|                                |                     |